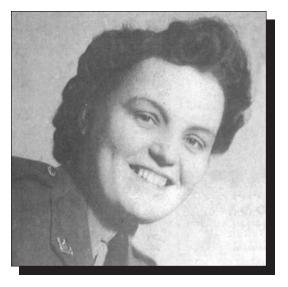

#### PEDDLE (BUDGELL), Ellen Jean Service # 60364

Canadian Women's Army Corps. Born in Whitbourne, NL. **DECEASED:** June 13<sup>th</sup>, 2001

**NILMTA** NEWFOUNDLAND LABRADOR

Celebrating more than 25 Years in Health Care Rehabilitation, Prevention and Research