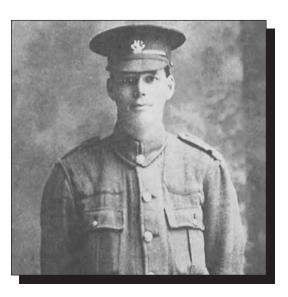

#### McDONALD, Robert Service # 3534

Served with The Royal Newfoundland Regiment from 1917 to 1919. Born in Conne River, NL in 1896. **DECEASED: 1981** 