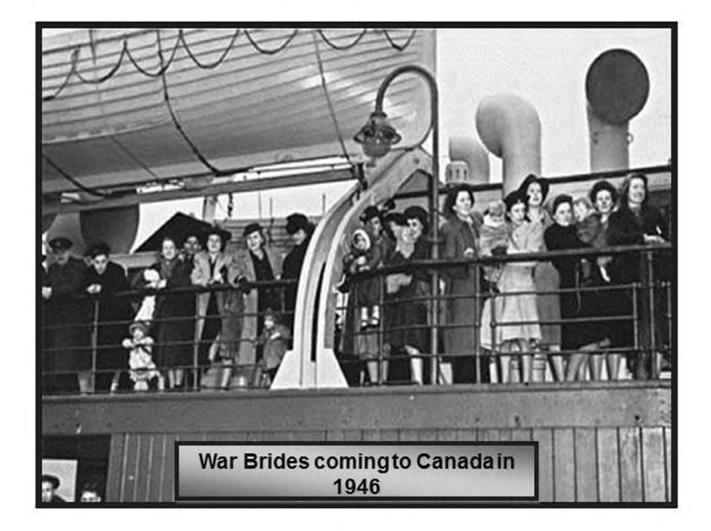

#### War Brides

| BARNABLE (BALDWIN), Jean                                                                                                                                |
|---------------------------------------------------------------------------------------------------------------------------------------------------------|
| Helen, Seivright                                                                                                                                        |
| KEOUGH (GREIG), Andreina125                                                                                                                             |
| MORRY (KORTAN), Gladys Joyce125                                                                                                                         |
| SESK (MacKAY), Shelia127                                                                                                                                |
| The country the world forgot - again 129<br>Corner Brook's Fred Alteen remembered 133<br>Remembering James John Taylor 135<br>Remembering John A. James |
|                                                                                                                                                         |
| Veteran Information Submission Form144                                                                                                                  |