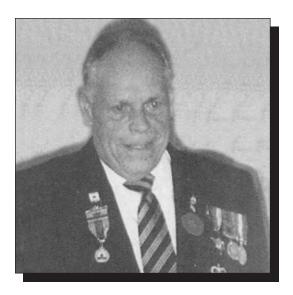

#### AGRIESTI, Bernard J. S/Sgt Service # 13 359 717

Born in Annapolis, Maryland in 1931. He was stationed in Newfoundland, Greenland and Iceland as a Staff Sergeant in the US Air Force. Now residing in St. John's, NL and is an active member of The Royal Canadian Legion Branch 34 Southern Shore and American Legion for 33 years.