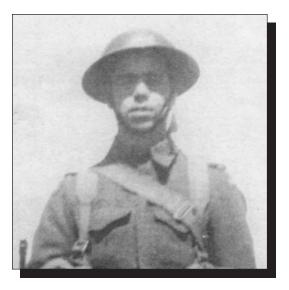

#### AGRIESTI, Bernard J. S/Sgt Service # 13 359 717

Born in Annapolis, Maryland in 1931. He was stationed in Newfoundland, Greenland and Iceland as a Staff Sergeant in the US Air Force. Now residing in St. John's, NL and is an active member of The Royal Canadian Legion Branch 34 Southern Shore and American Legion for 33 years.

#### BARNABLE, Cpl Ronald Service #RA12 332 736 & 3492

Born in St. John's, NL on November 26, 1922. He served with 7<sup>th</sup> Infantry Division as a Corporal with the US Army from January 4, 1951-February 18, 1953. He was awarded with the Parachute Badge, Korean Service Medal and UN Service Medal. Also served with the Newfoundland Overseas Forestry Unit in WWII. **DECEASED:** January 2<sup>nd</sup>, 1984

#### **BRENNOCK**, John

Born in Boston, Massachusetts on May 16<sup>th</sup>, 1930. Served with the Army. He was a member of the American Legion, St. John's and Royal Canadian Legion Branch 34, Southern Shore.