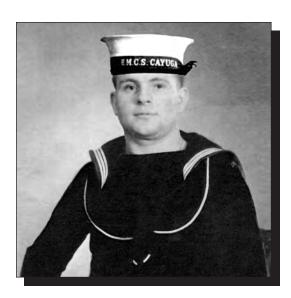

#### FENNELLY, Leo Joseph Service # 13528-H

Born in Port Kirwan (Fermeuse) on April 22, 1931. He served with the Canadian Navy from 1949-54 and during the Korean War from 1950-51. He served on the HMCS Ontario and HMCS Cayuga, a destroyer that was part of the initial first dispatch of 3 ships by Canada to Korea. The ship was based out of Sasabo, Japan. Mr. Fennelly is residing in Mount Pearl, NL and is a member of The Royal Canadian Legion Branch 36 Mount Pearl.