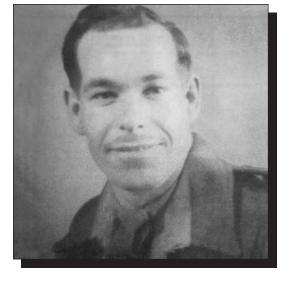

#### AGRIESTI, Bernard J. S/Sgt Service # 13 359 717

Born in Annapolis, Maryland in 1931. He was stationed in Newfoundland, Greenland and Iceland as a Staff Sergeant in the US Air Force. Now residing in St. John's, NL and is an active member of The Royal Canadian Legion Branch 34 Southern Shore and American Legion for 33 years.

#### BARNABLE, Cpl Ronald Service #RA12 332 736 & 3492

Born in St. John's, NL on November 26, 1922. He served with 7<sup>th</sup> Infantry Division as a Corporal with the US Army from January 4, 1951-February 18, 1953. He was awarded with the Parachute Badge, Korean Service Medal and UN Service Medal. Also served with the Newfoundland Overseas Forestry Unit in WWII. **DECEASED:** January 2<sup>nd</sup>, 1984

#### **BRENNOCK**, John

Born in Boston, Massachusetts on May 16<sup>th</sup>, 1930. Served with the Army. He was a member of the American Legion, St. John's and Royal Canadian Legion Branch 34, Southern Shore.